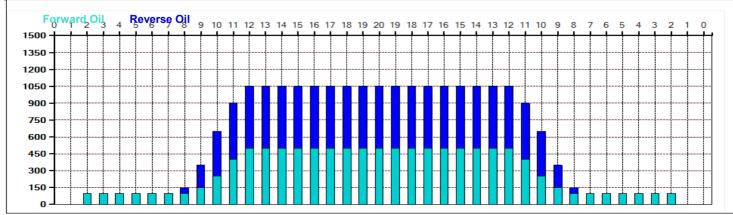

## **Kegel Stone Street**

55

45

35

25

15

Oil Pattern Distance: 42 Feet 38 Feet Oil Per Board: 50 uL **Reverse Brush Drop:** Forward Oil Total: 11.5 mL **Reverse Oil Total:** 11.65 mL **Volume Oil Total:** 23.15 mL Forward Boards Crossed: 230 Boards 463 Boards 233 Boards Reverse Boards Crossed: **Total Boards Crossed:** 