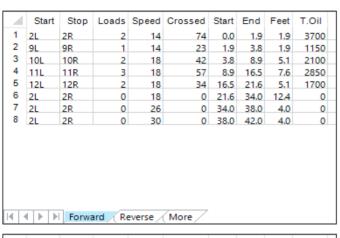

## **Kegel Stone Street**

55

45

35

25

15

Oil Pattern Distance: 42 Feet 38 Feet Oil Per Board: 50 uL **Reverse Brush Drop:** Forward Oil Total: 11.5 mL **Reverse Oil Total:** 11.65 mL **Volume Oil Total:** 23.15 mL Forward Boards Crossed: 230 Boards 463 Boards 233 Boards Reverse Boards Crossed: **Total Boards Crossed:** 

Loads Speed Crossed Start End

18

18

18

18

14

10

2

4

3

0

0 42.0

17

38 32.5

25 9.6

0 7.7 0.0 -7.7

35.0

84 27.4

69 17.2

35.0

32.5

27.4

9.6

7.7

17.2 -10.2

-2.5

-5.1

-7.6

-1.9

850

1900

4200

2L

10L

9L

2 12L

3 11L

5

6 8L

7 2L

Stop

2R

12R

11R

10R

9R

8R

2R